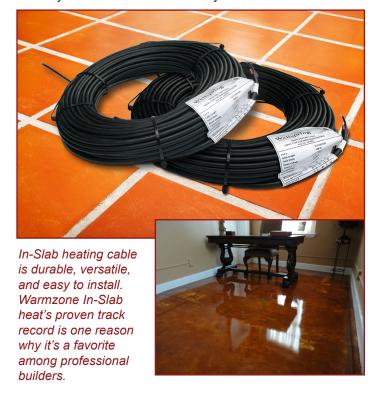

#### **Decorative Concrete**

In-Slab heat cable has proven to be perfectly suited for heating decorative concrete floors. Designed to withstand the stress of heavy concrete pours, Warmzone In-Slab heat cable is ideal for safely heating decorative and stained concrete floors without affecting the luster of colors over time. The reliability of the slab heating system has made it a favorite among professionals specializing in concrete floor installations. In-Slab heat systems feature rapid response times and utilizes the concrete slab to store and distribute heat, maximizing the efficiency of the system.